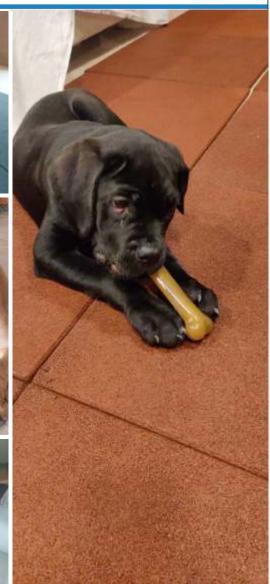

# protect your puppies joints and help them retain their natural gait

Did you know, when puppies grow up running on smooth tiles or marble floors, their joints get damaged.

To protect their joints and give them a healthy development, use Ecoflex non slip tiles.