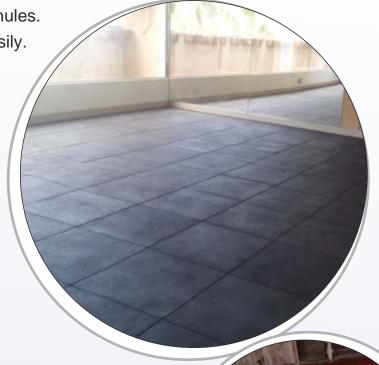

# **SQUARE RUBBER TILES**

Made from fine meshed rubber granules. Can be removed and reinstalled easily.

No adhesive required.

| Product                  | Color      | Price In Rs. | GST    | Price per Tile<br>(with GST)In Rs. | Price per Sq.Ft.<br>(With GST)In Rs. |
|--------------------------|------------|--------------|--------|------------------------------------|--------------------------------------|
| Ecoflex Square Tile 10mm | Black      | 179          | 18.00% | 211                                | 79                                   |
|                          | Terracotta | 189          | 18.00% | 223                                | 83                                   |