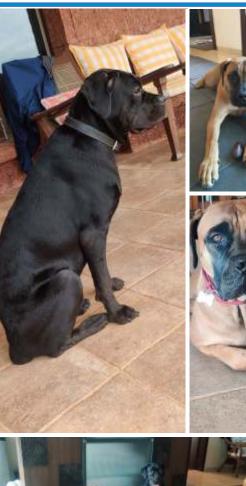

# protect your puppies joints and help them retain their natural gait

Did you know, when puppies grow up running on smooth tiles or marble floors, their joints get damaged.

To protect their joints and give them a healthy development, use Ecoflex non slip tiles.