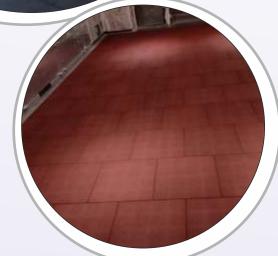

# **SQUARE RUBBER TILES**

Made from fine meshed rubber granules. Can be removed and reinstalled easily.

No adhesive required.

| Product                  | Color      | Price In Rs. | GST    | Price per Tile<br>(with GST)In Rs. | Price per Sq.Ft.<br>(With GST)In Rs. |
|--------------------------|------------|--------------|--------|------------------------------------|--------------------------------------|
| Ecoflex Square Tile 10mm | Black      | 179          | 18.00% | 211                                | 79                                   |
|                          | Terracotta | 189          | 18.00% | 223                                | 83                                   |